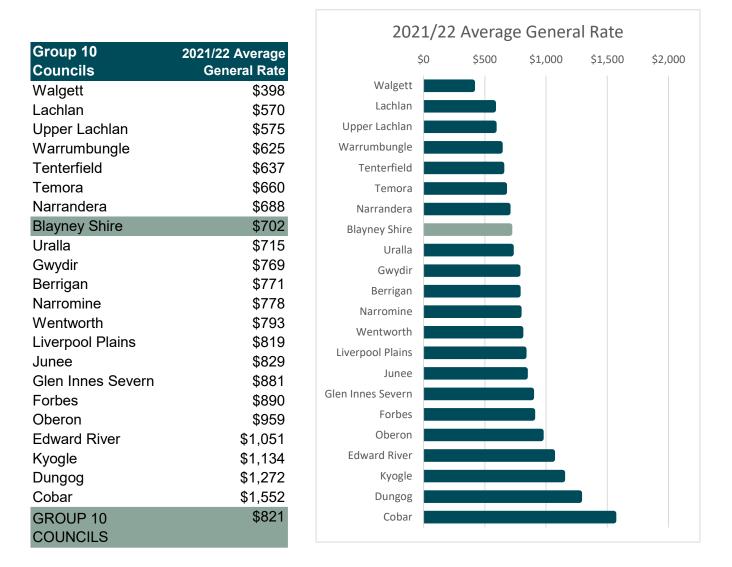

## **Comparison: Residential Rate Category**

The Office of Local Government groups Councils based on the Australian Classification of Local Governments (ACLG) determined by the Australian Bureau of Statistics (ABS) to help compare Councils which are similar. The Councils listed above are all part of Group 10.

#### General Rate does not include waste or sewer charges