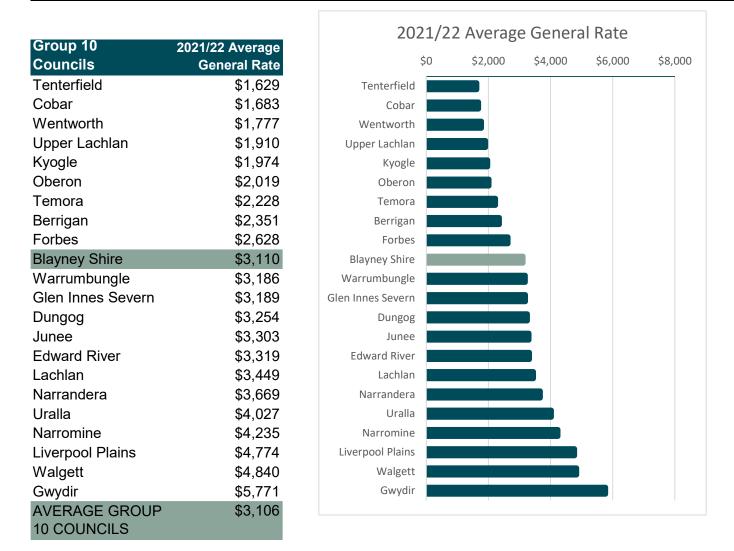

# **Comparison: Business Rate Category**

| Crown 40                     |                                 | 2021/22 Average General Rate |     |         |         |         |         |
|------------------------------|---------------------------------|------------------------------|-----|---------|---------|---------|---------|
| Group 10<br>Councils         | 2021/22 Average<br>General Rate |                              | \$0 | \$2,000 | \$4,000 | \$6,000 | \$8,000 |
| Uralla                       | \$680                           | Uralla                       |     |         |         |         |         |
| Lachlan                      | \$735                           | Lachlan                      |     |         |         |         |         |
| Walgett                      | \$766                           | Walgett                      |     |         |         |         |         |
| Oberon                       | \$1,094                         | Oberon                       |     |         |         |         |         |
| Blayney Shire                | \$1,134                         | Blayney Shire                |     |         |         |         |         |
| Cobar                        | \$1,165                         | Cobar                        |     |         |         |         |         |
| Narrandera                   | \$1,233                         | Narrandera                   |     |         |         |         |         |
| Dungog                       | \$1,319                         | Dungog                       |     |         |         |         |         |
| Tenterfield                  | \$1,388                         | Tenterfield                  |     |         |         |         |         |
| Kyogle                       | \$1,422                         | Kyogle                       |     |         |         |         |         |
| Berrigan                     | \$1,427                         | Berrigan                     |     |         |         |         |         |
| Liverpool Plains             | \$1,433                         | Liverpool Plains             |     |         |         |         |         |
| Upper Lachlan                | \$1,450                         | Upper Lachlan                |     |         |         |         |         |
| Temora                       | \$1,481                         | Temora                       |     |         |         |         |         |
| Glen Innes Severn            | \$1,596                         | Glen Innes Severn            |     |         |         |         |         |
| Gwydir                       | \$1,702                         | Gwydir                       |     |         |         |         |         |
| Warrumbungle                 | \$1,717                         | Warrumbungle                 |     |         |         |         |         |
| Narromine                    | \$1,948                         | Narromine                    |     |         |         |         |         |
| Edward River                 | \$2,089                         | Edward River                 |     |         |         |         |         |
| Junee                        | \$2,106                         | Junee                        |     |         |         |         |         |
| Forbes                       | \$2,823                         | Forbes                       |     |         |         |         |         |
| Wentworth                    | \$6,237                         | Wentworth                    |     |         |         |         |         |
| AVERAGE GROUP<br>10 COUNCILS | \$1,679                         |                              |     |         |         |         |         |

The Office of Local Government groups Councils based on the Australian Classification of Local Governments (ACLG) determined by the Australian Bureau of Statistics (ABS) to help compare Councils which are similar. The Councils listed above are all part of Group 10.

### General Rate does not include waste or sewer charges