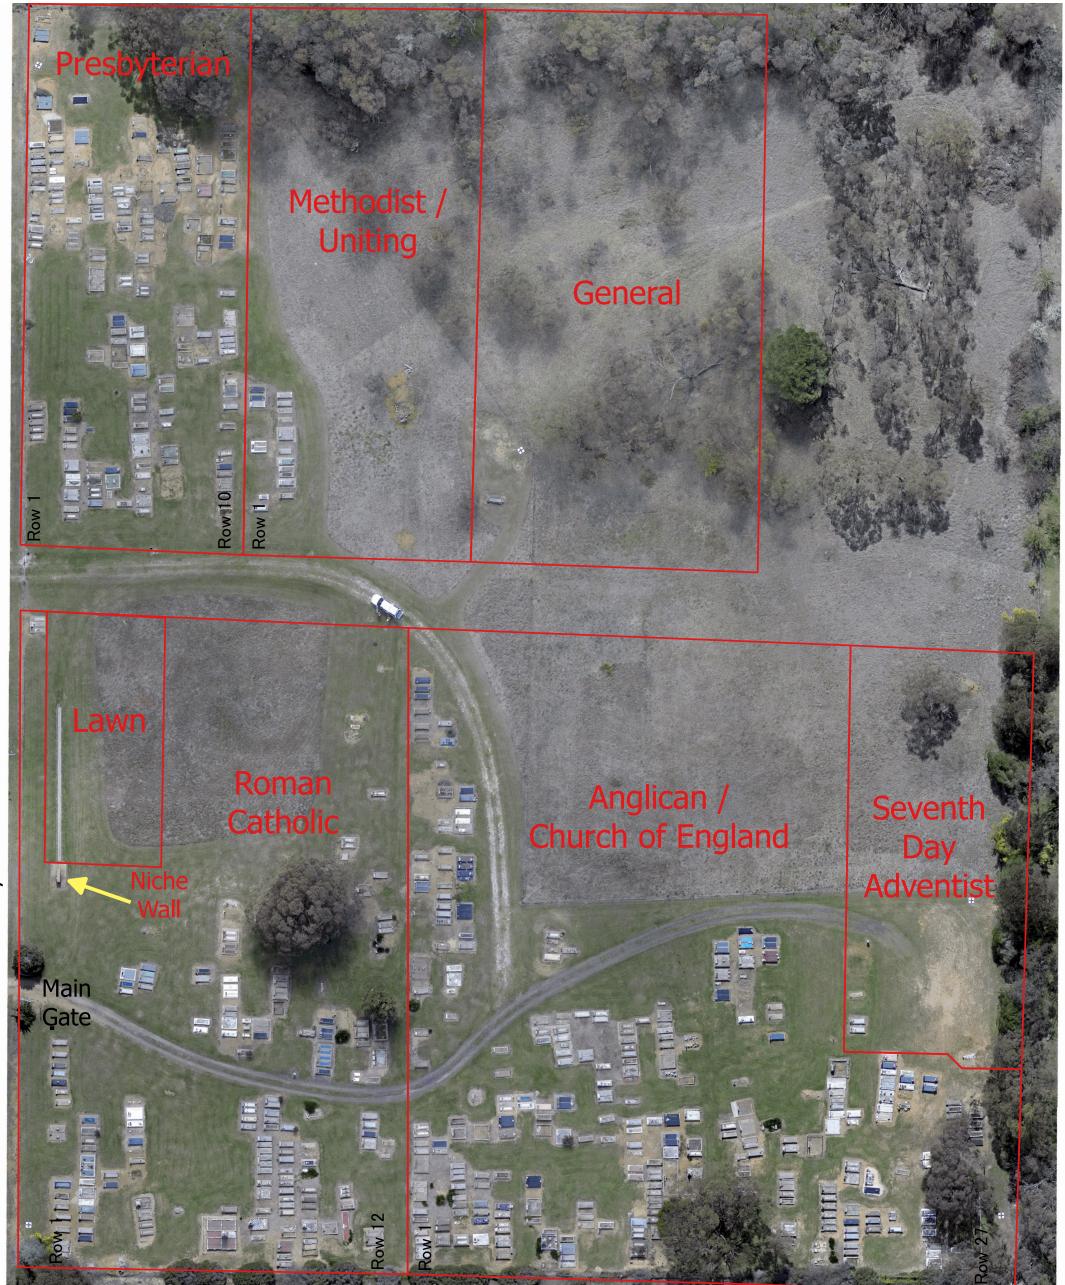

## **Lyndhurst Cemetery**

Projection: GDA94 / MGA zone 55

20

30 m

Created by: F Dorman 5/4/2016

© Blayney Shire Council While every care is taken to ensure the accuracy of this product, Blayney Shire Council and the Local/State/Federal Government departments and Non-Government organisations whom supply datasets, make no representations or warranties about its accuracy, reliability, completeness or suitability for any particular purpose and disclaims all responsibility and all liability (including without limitation, liability in negligence) for all expenses, losses, damages (including indirect or consequential damage) and costs which you might incur as a result of the product being inaccurate or incomplete in any way and for any reason.