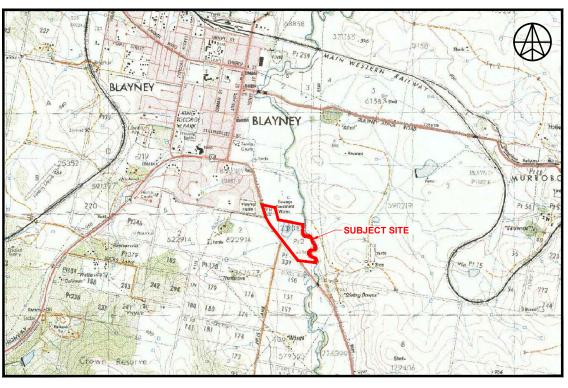

## POLLUTION INCIDENT RESPONSE MANAGEMENT PLAN BLAYNEY SEWAGE TREATMENT PLANT BLAYNEY SHIRE COUNCIL

| SCHEDULE OF DRAWINGS |                                                                                 |             |                                        |  |  |  |
|----------------------|---------------------------------------------------------------------------------|-------------|----------------------------------------|--|--|--|
| SHEET                | TITLE                                                                           | REV.        | DATE                                   |  |  |  |
| EV01<br>EV02<br>EV03 | TITLE SHEET, DRAWING LIST, AND SITE LOCALITY<br>PLAN OF NEIGHBOURS<br>SITE PLAN | B<br>B<br>B | 17/09/2012<br>17/09/2012<br>17/09/2012 |  |  |  |

SITE LOCALITY

| No | DATE     | DRAFTING<br>CHECK | APPROVED<br>BY | DETAILS          |  |
|----|----------|-------------------|----------------|------------------|--|
| А  | 17/09/12 | LRP               | TAS            | ISSUED TO CLIENT |  |
|    |          |                   |                |                  |  |
|    |          |                   |                |                  |  |
|    |          |                   |                |                  |  |
|    |          |                   |                |                  |  |
|    |          |                   |                |                  |  |

POLLUTION INCIDENT RESPONSE MANAGEMENT PLAN BLAYNEY SEWAGE TREATMENT PLANT ROVAL AUTHORITY

E REFERENCE: 212247\_01A\_EV01-EV03.dwg

TITLE SHEET, DRAWING LIST, AND SITE LOCALITY

JRCE: http://imagery.maps.nsw.gov.au/