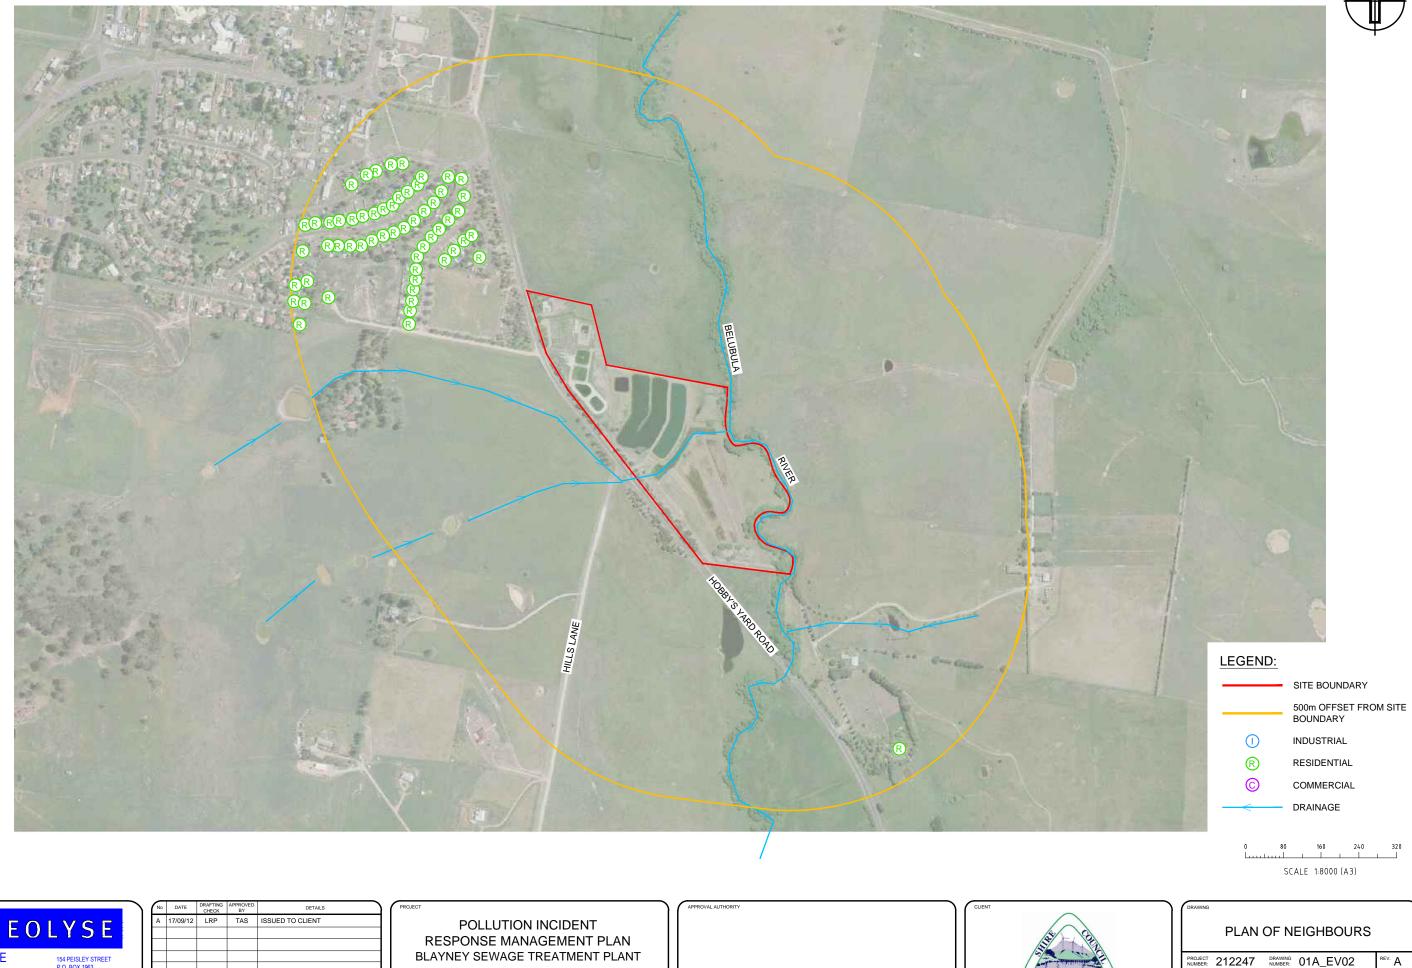

## POLLUTION INCIDENT RESPONSE MANAGEMENT PLAN BLAYNEY SEWAGE TREATMENT PLANT BLAYNEY SHIRE COUNCIL

| SCHEDULE OF DRAWINGS |                                                                                 |             |                                        |  |  |  |
|----------------------|---------------------------------------------------------------------------------|-------------|----------------------------------------|--|--|--|
| SHEET                | TITLE                                                                           | REV.        | DATE                                   |  |  |  |
| EV01<br>EV02<br>EV03 | TITLE SHEET, DRAWING LIST, AND SITE LOCALITY<br>PLAN OF NEIGHBOURS<br>SITE PLAN | B<br>B<br>B | 17/09/2012<br>17/09/2012<br>17/09/2012 |  |  |  |

| DATE     | DRAFTING<br>CHECK | APPROVED<br>BY | DETAILS          |
|----------|-------------------|----------------|------------------|
| 17/09/12 | LRP               | TAS            | ISSUED TO CLIENT |
|          |                   |                |                  |
|          |                   |                |                  |
|          |                   |                |                  |
|          |                   |                |                  |
|          |                   |                |                  |

BLAYNEY SEWAGE TREATMENT PLANT

SOURCE: http://imagery.maps.nsw.gov.au/

FILE REFERENCE: 212247\_01A\_EV01-EV03.dwg