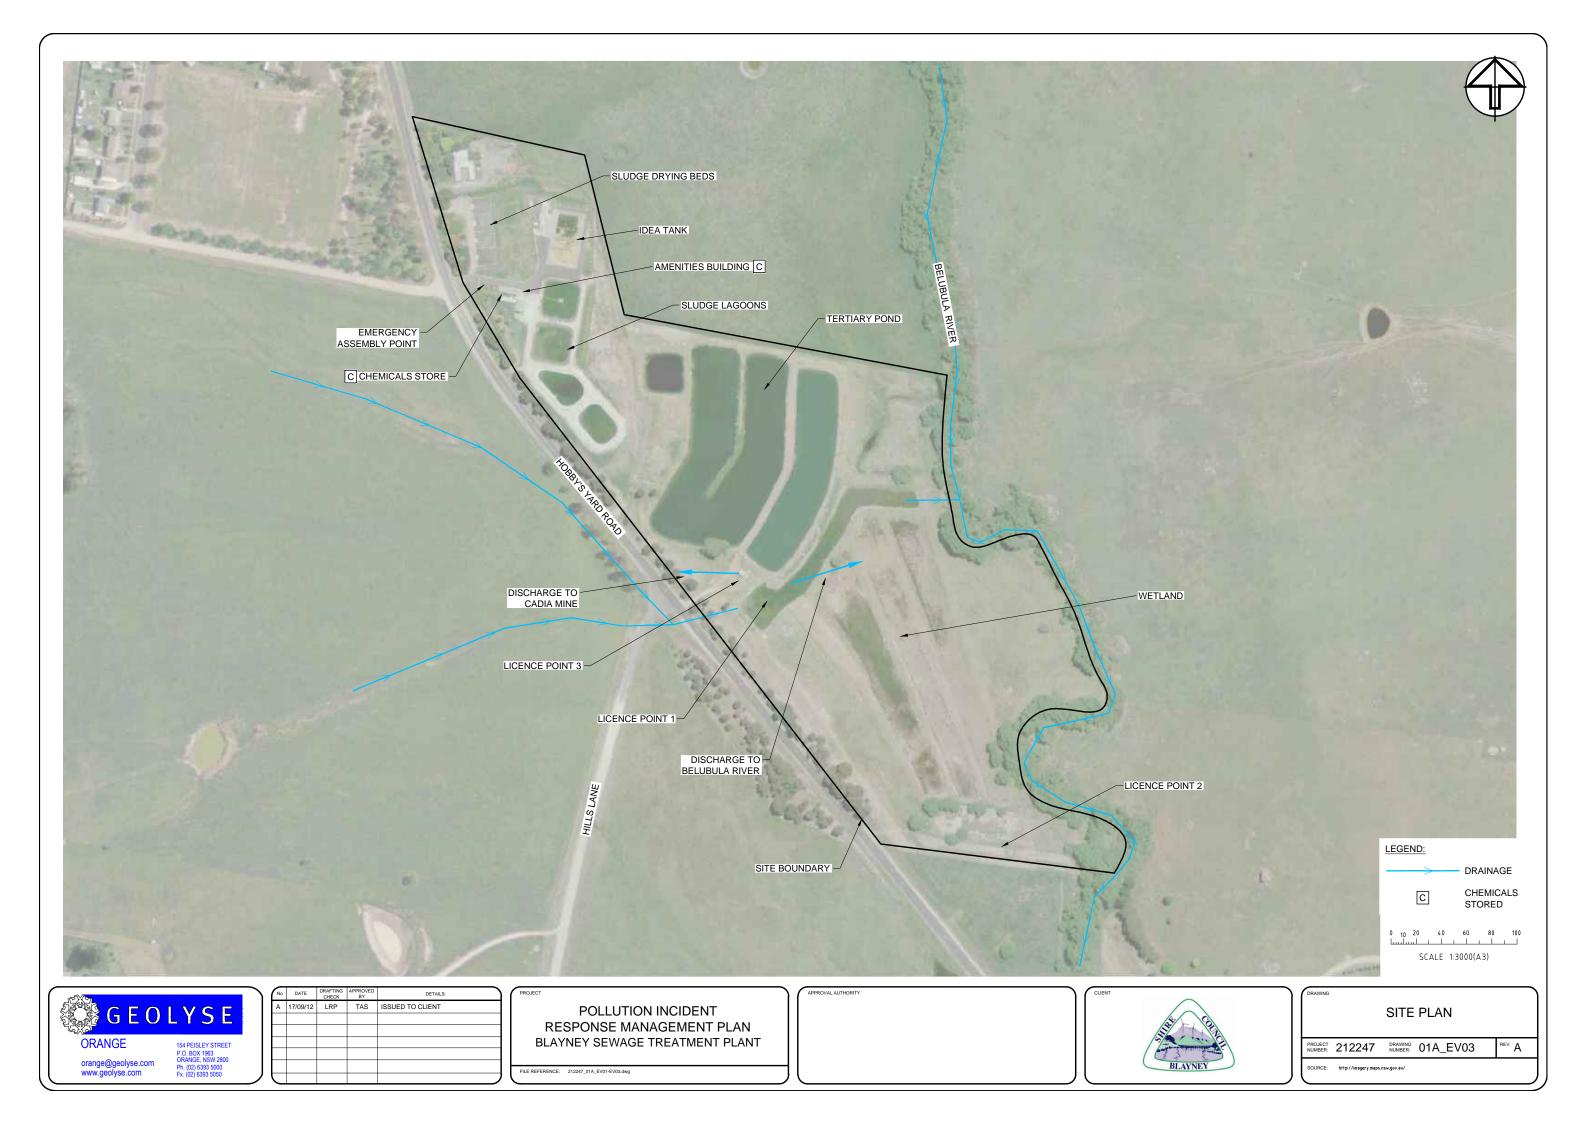

## POLLUTION INCIDENT RESPONSE MANAGEMENT PLAN BLAYNEY SEWAGE TREATMENT PLANT BLAYNEY SHIRE COUNCIL

| SCHEDULE OF DRAWINGS |                                                                                 |             |                                        |  |  |  |
|----------------------|---------------------------------------------------------------------------------|-------------|----------------------------------------|--|--|--|
| SHEET                | TITLE                                                                           | REV.        | DATE                                   |  |  |  |
| EV01<br>EV02<br>EV03 | TITLE SHEET, DRAWING LIST, AND SITE LOCALITY<br>PLAN OF NEIGHBOURS<br>SITE PLAN | B<br>B<br>B | 17/09/2012<br>17/09/2012<br>17/09/2012 |  |  |  |

BLAYNEY SEWAGE TREATMENT PLANT

SOURCE: http://imagery.maps.nsw.gov.au/

FILE REFERENCE: 212247\_01A\_EV01-EV03.dwg