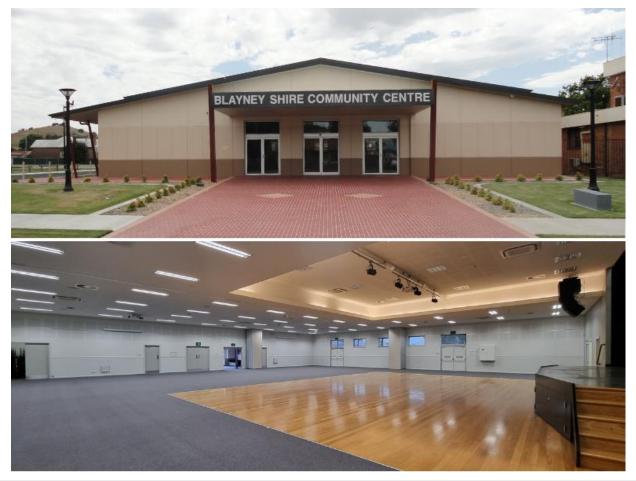

#### **Blayney Shire Community Centre**

The Community Centre is a multipurpose, fully accessible function centre used for a variety of events including weddings, balls, school and sporting events, meetings, conferences, training and exhibitions. The facility can accommodate a range of different events up to 400 people. Facilities include a commercial kitchen, bar facilities, toilet amenities, stage and dance floor, audio/visual and Grand Piano.

The Community Centre may be configured into two separate meeting rooms (Chambers and Cadia Room) or half hall (Stage Room), if required. Wi-Fi is available to conference and event hirers. Off-street car parking is also available.

The Community Centre is regularly booked by various businesses, government agencies, community groups, schools, sporting groups and individuals.