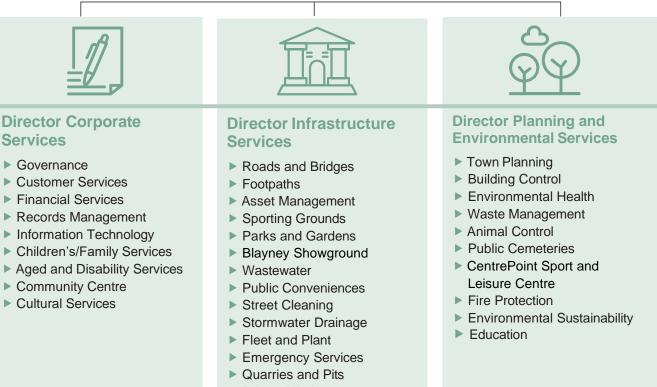

### **Organisational Structure**

### **Blayney Shire Council**

#### **General Manager**

- Executive Services
- Councillors
- Human Resources
- Risk/WHS
- Project Management
- Community and Economic Development
- Civic Functions/Council Events
- Australia Day
- Community Engagement
- Tourism
- Media/PR and
- Communications

- Building Maintenance
- Stores
- Works Depot