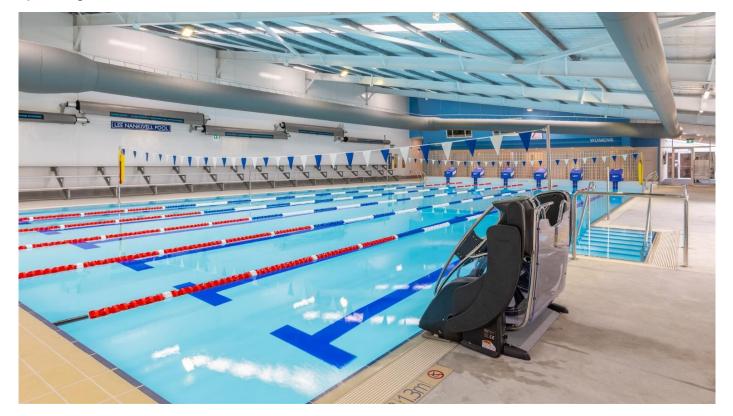

#### CentrePoint Sport & Leisure

Significant upgrades have occurred in recent years to the Blayney CentrePoint Sport and Leisure Centre (CentrePoint). A \$4.8 million aquatic upgrade to renew the swimming pools, associated plant infrastructure and amenities was completed in 2020. This was followed by Stage 2 works of \$1.8 million in 2021 aiming to make the facility more environmentally sustainable and save on operating costs.

Blayney Shire now hosts one of the most modern and accessible aquatic facilities in regional NSW. The facility is fast becoming a destination, attracting patrons from Blayney, its villages and the wider region.