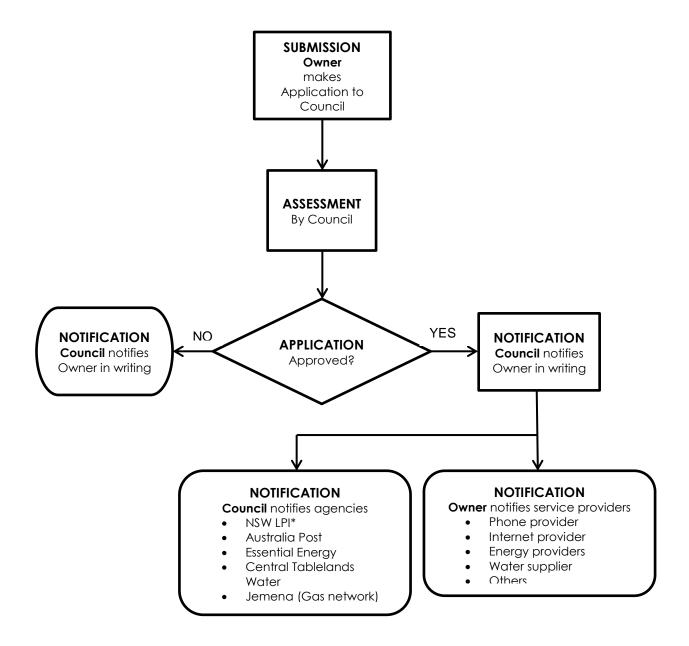

## CHANGE OF STREET ADDRESS PROCESS

<sup>\*</sup> NSW Geographical Names Board notifies Australia Post, the Australian Electoral Commission and through Land and Property Information, the PSM Australia for Australian Bureau of Statistics and Emergency Service Organisations.